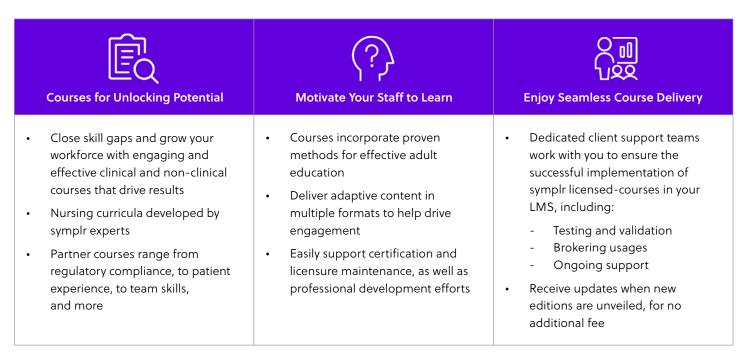

## With high-quality, engaging learning content that can be easily administered through any learning platform

It takes a lot of time and resources to find, evaluate, purchase, and deploy training courses. If your Learning Management System (LMS) works with SCORM 1.2-compliant courses, then working with the symplr eLearning Library will be simple for your LMS administrator. Help your teams stay compliant with industry regulations, spark employee engagement, and improve retention rates, making it easier for you to keep and grow the future leaders of your organization. After all, quality care begins with quality talent.

Our courseware spanning the full continuum of care will help grow and develop a competent workforce.

By partnering with leading courseware and industry associations, vendors, and thought leaders, the elearning Library provides the courses your staff needs to improve critical competencies and provide high-quality care.